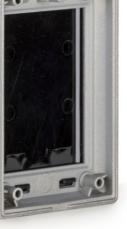

## Digital transponder selector in die-cast aluminum, up to 250 memorable cards / TOCKENs

| Electronics protected by a preassembled gasket on a dedicated housing.                                                                                 |
|--------------------------------------------------------------------------------------------------------------------------------------------------------|
| Simplicity and ease of installation:<br>Cable passage arranged both at the bottom and at the rear of the selector.<br>Large space dedicated to wiring. |
| Design:<br>New attractive design with no visible screws                                                                                                |
| Adjustment:<br>The slotted holes allow adjustment of the position even after installation                                                              |
| Durability:<br>Structure completely in die-cast aluminum                                                                                               |
|                                                                                                                                                        |
|                                                                                                                                                        |

Protection:

Large space dedicated to wiring The 4 slotted holes allow adjustment of the position even after installation

A pre-assembled gasket protects the electronics from any entry of insects or water.

Structure completely in die-. cast aluminum

Large space dedicated to wiring

### Protection:

Electronics protected by a preassembled gasket on a dedicated housing.