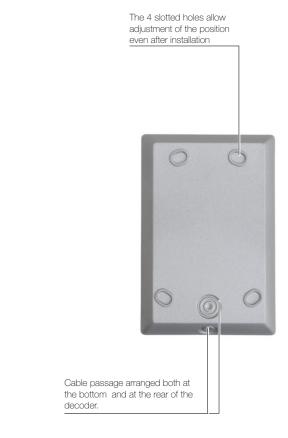

## Digital transponder selector in die-cast aluminum, up to 250 memorable cards / TOCKENs

| Electronics protected by a preassembled gasket on a dedicated housing.                                                                                 |
|--------------------------------------------------------------------------------------------------------------------------------------------------------|
| Simplicity and ease of installation:<br>Cable passage arranged both at the bottom and at the rear of the selector.<br>Large space dedicated to wiring. |
| Design:<br>New attractive design with no visible screws                                                                                                |
| Adjustment:<br>The slotted holes allow adjustment of the position even after installation                                                              |
| Durability:<br>Structure completely in die-cast aluminum                                                                                               |
|                                                                                                                                                        |
|                                                                                                                                                        |

Protection:

Large space dedicated to wiring The 4 slotted holes allow adjustment of the position even after installation

## Simplicity and ease of installation:

Cable passage arranged both at the bottom and at the rear of the keyboard. Large space dedicated to wiring.

New attractive design with no visible screws

## Adjustment

The slotted holes allow adjustment of the position even after installation

Structure completely in die-cast aluminum