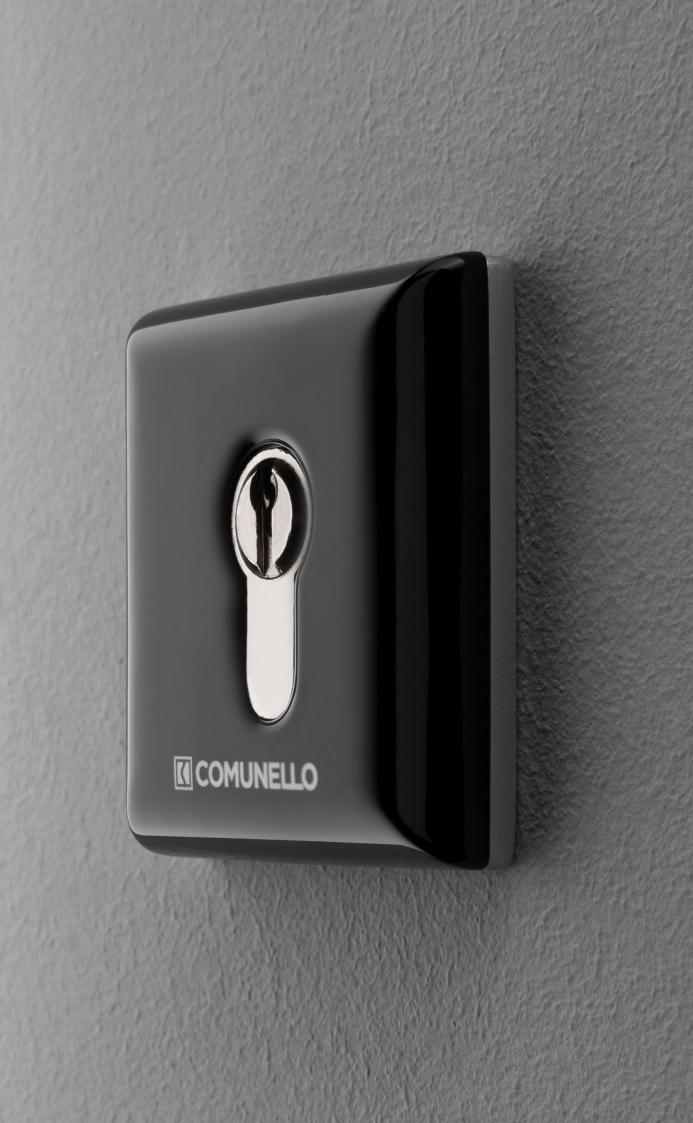

# **TACT CARD**

## Digital transponder selector in die-cast aluminum, up to 250 memorable cards / TOCKENs

| Electronics protected by a preassembled gasket on a dedicated housing.                                                                                 |
|--------------------------------------------------------------------------------------------------------------------------------------------------------|
| Simplicity and ease of installation:<br>Cable passage arranged both at the bottom and at the rear of the selector.<br>Large space dedicated to wiring. |
| Design:<br>New attractive design with no visible screws                                                                                                |
| Adjustment:<br>The slotted holes allow adjustment of the position even after installation                                                              |
| Durability:<br>Structure completely in die-cast aluminum                                                                                               |
|                                                                                                                                                        |
|                                                                                                                                                        |

selector.

| •         | 0101           |                                                                 | -92        | IP | $\bigcirc$ | Kg      |
|-----------|----------------|-----------------------------------------------------------------|------------|----|------------|---------|
| TACT CARD | GTACTCARN0B00A | Digital transponder selector in aluminum (working via TACT DEC) | 24 VDC/VAC | 54 | 1          | 0,27 Kg |

Protection:

Large space dedicated to wiring The 4 slotted holes allow adjustment of the position even after installation