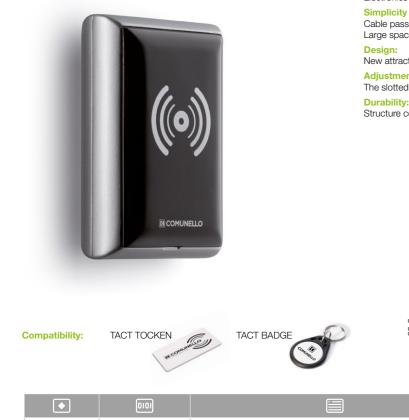

# **TACT CARD**

## Digital transponder selector in die-cast aluminum, up to 250 memorable cards / TOCKENs

| Electronics protected by a preassembled gasket on a dedicated housing.                                                                                 |
|--------------------------------------------------------------------------------------------------------------------------------------------------------|
| Simplicity and ease of installation:<br>Cable passage arranged both at the bottom and at the rear of the selector.<br>Large space dedicated to wiring. |
| Design:<br>New attractive design with no visible screws                                                                                                |
| Adjustment:<br>The slotted holes allow adjustment of the position even after installation                                                              |
| Durability:<br>Structure completely in die-cast aluminum                                                                                               |
|                                                                                                                                                        |
|                                                                                                                                                        |

## **Complementary accessories**

TACT BADGE Compatible with: TACT CARD

| •          | 0101          |                     | $\bigcirc$ | Kg      |
|------------|---------------|---------------------|------------|---------|
| TACT-BADGE | GTACTCRDN0B00 | BADGE for TACT CARD | 10         | 0,06 Kg |

## TACT TOCKEN Compatible with: TACT CARD

| •           | 0101          |                      | $\bigcirc$ | Кg      |
|-------------|---------------|----------------------|------------|---------|
| TACT-TOCKEN | GTACTTKNN0B00 | TOCKEN for TACT CARD | 10         | 0,06 Kg |