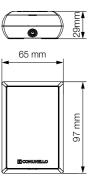

selector.

| •         | 0101           |                                                                 | -92        | IP | $\bigcirc$ | Kg      |
|-----------|----------------|-----------------------------------------------------------------|------------|----|------------|---------|
| TACT CARD | GTACTCARN0B00A | Digital transponder selector in aluminum (working via TACT DEC) | 24 VDC/VAC | 54 | 1          | 0,27 Kg |