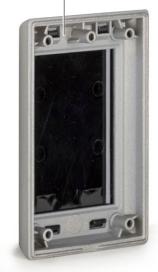

## Digital transponder selector in die-cast aluminum, up to 250 memorable cards / TOCKENs

| Electronics protected by a preassembled gasket on a dedicated housing.                                                                                 |
|--------------------------------------------------------------------------------------------------------------------------------------------------------|
| Simplicity and ease of installation:<br>Cable passage arranged both at the bottom and at the rear of the selector.<br>Large space dedicated to wiring. |
| Design:<br>New attractive design with no visible screws                                                                                                |
| Adjustment:<br>The slotted holes allow adjustment of the position even after installation                                                              |
| Durability:<br>Structure completely in die-cast aluminum                                                                                               |
|                                                                                                                                                        |
|                                                                                                                                                        |

Protection:

Large space dedicated to wiring The 4 slotted holes allow adjustment of the position even after installation

A pre-assembled gasket protects the electronics from any entry of insects or water.

Structure completely in die-. cast aluminum

Large space dedicated to wiring

### Protection:

Electronics protected by a preassembled gasket on a dedicated housing.

## Simplicity and ease of installation:

Cable passage arranged both at the bottom and at the rear of the keyboard. Large space dedicated to wiring.

New attractive design with no visible screws

## Adjustment

The slotted holes allow adjustment of the position even after installation

Structure completely in die-cast aluminum