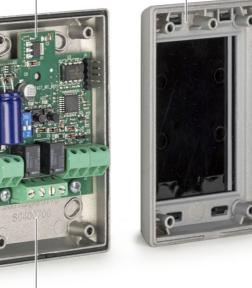

## Digital transponder selector in die-cast aluminum, up to 250 memorable cards / TOCKENs

| Electronics protected by a preassembled gasket on a dedicated housing.                                                                                 |
|--------------------------------------------------------------------------------------------------------------------------------------------------------|
| Simplicity and ease of installation:<br>Cable passage arranged both at the bottom and at the rear of the selector.<br>Large space dedicated to wiring. |
| Design:<br>New attractive design with no visible screws                                                                                                |
| Adjustment:<br>The slotted holes allow adjustment of the position even after installation                                                              |
| Durability:<br>Structure completely in die-cast aluminum                                                                                               |
|                                                                                                                                                        |
|                                                                                                                                                        |

A pre-assembled gasket protects the electronics from any entry of insects or water.

Structure completely in die-. cast aluminum

Large space dedicated to wiring

### Protection:

Electronics protected by a preassembled gasket on a dedicated housing.