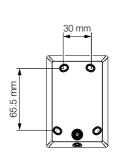

Protection:

Large space dedicated to wiring The 4 slotted holes allow adjustment of the position even after installation

## Adjustment

The slotted holes allow adjustment of the position even after installation

Structure completely in die-cast aluminum