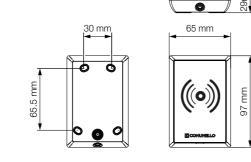

Protection:

Large space dedicated to wiring The 4 slotted holes allow adjustment of the position even after installation

## Adjustment

The slotted holes allow adjustment of the position even after installation

Structure completely in die-cast aluminum