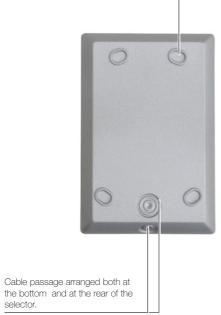

## Digital transponder selector in die-cast aluminum, up to 250 memorable cards / TOCKENs

| Electronics protected by a preassembled gasket on a dedicated housing.                                                                                 |
|--------------------------------------------------------------------------------------------------------------------------------------------------------|
| Simplicity and ease of installation:<br>Cable passage arranged both at the bottom and at the rear of the selector.<br>Large space dedicated to wiring. |
| Design:<br>New attractive design with no visible screws                                                                                                |
| Adjustment:<br>The slotted holes allow adjustment of the position even after installation                                                              |
| Durability:<br>Structure completely in die-cast aluminum                                                                                               |
|                                                                                                                                                        |
|                                                                                                                                                        |

selector.

| •         | 0101           |                                                                 | -92        | IP | $\bigcirc$ | Kg      |
|-----------|----------------|-----------------------------------------------------------------|------------|----|------------|---------|
| TACT CARD | GTACTCARN0B00A | Digital transponder selector in aluminum (working via TACT DEC) | 24 VDC/VAC | 54 | 1          | 0,27 Kg |

Protection:

Large space dedicated to wiring The 4 slotted holes allow adjustment of the position even after installation